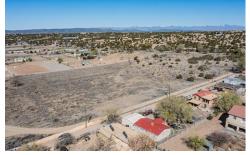

## 7 Acre right on W Alameda

## 0 Boylan Country , Santa Fe, NM 87507

- » MLS #: 202401192
- » Land | Lot: 7.16 acres
- » Strategic Positioning: significant frontage on West Alameda
- » Proximity It's merely 4 miles from the Santa Fe Plaza
- » Siler, Agua Fria, and W Alameda 'golden triangle' of development.
- » More Info: Alameda.Listing.Site

## \$739,000

An exceptional chance to develop a centrally situated property off West Alameda, on a prime 7+ acre rectangular plot. this raw land h potential to transform a rapidly growing area of Santa Fe, which has already experienced new development. Boasting significant fronta West Alameda, this site is strategically positioned near the Siler, Agua Fria, and Alameda 'golden triangle' of development, merely 4 m the Santa Fe Plaza