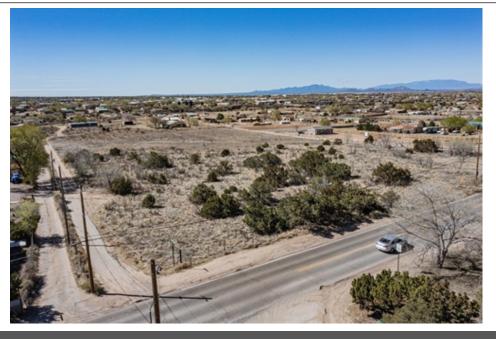

## 7 Acre right on W Alameda

## 0 Boylan Country , Santa Fe, NM 87507

- » MLS #: 202401192
- » Land | Lot: 7.16 acres
- » Strategic Positioning: significant frontage on West Alameda
- » Proximity It's merely 4 miles from the Santa Fe Plaza
- » Siler, Agua Fria, and W Alameda 'golden triangle' of development.
- » More Info: Alameda.Listing.Site

## \$739,000

An exceptional chance to develop a centrally situated property off West Alameda, on a prime 7+ acre rectangular plot. this raw land h potential to transform a rapidly growing area of Santa Fe, which has already experienced new development. Boasting significant fronta West Alameda, this site is strategically positioned near the Siler, Agua Fria, and Alameda 'golden triangle' of development, merely 4 m the Santa Fe Plaza